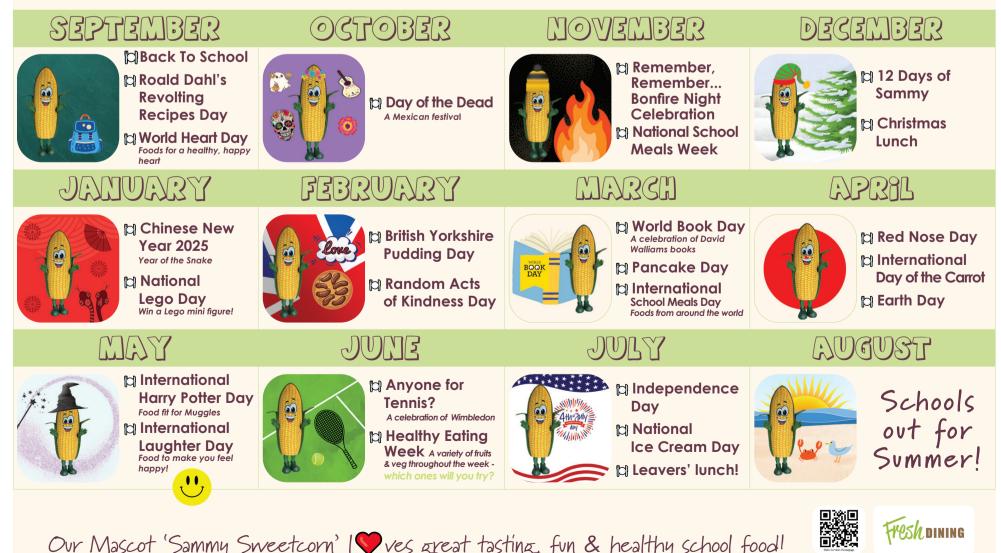

## PRIMARY SCHOOL THEME DAYS 2024-2025

Our Mascot 'Sammy Sweetcorn' IV ves great tasting, fun & healthy school food!

www.shireservices.co.uk